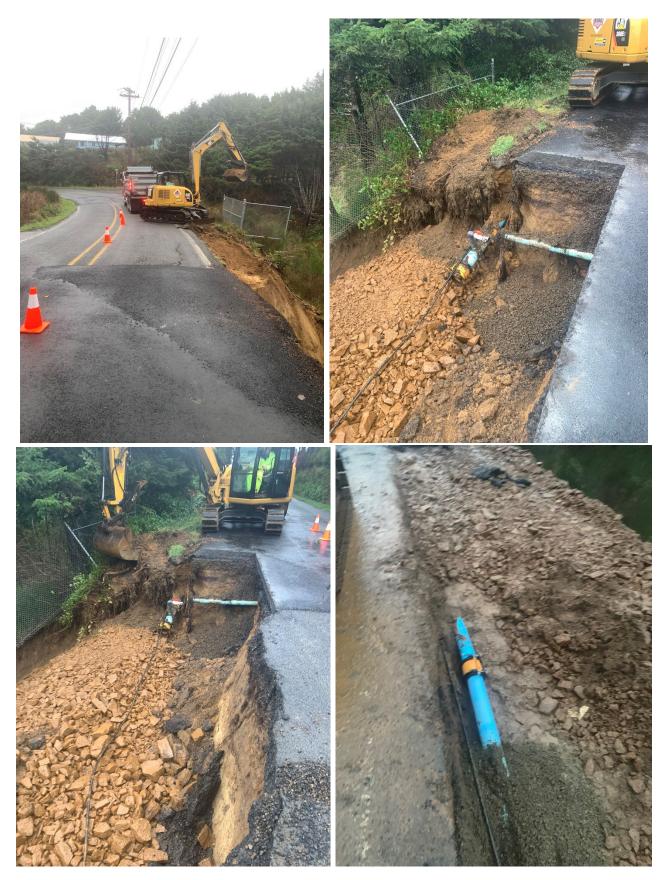

## A. Project Justification

The emergency project has been completed.

The Emergency Community Water Assistance Grant (ECWAG) is being pursued to pay for the repair of a water transmission pipeline break, which was in response to a decline in water quantity associated with an unforeseen

emergency (which in this case was a heavy rainstorm which caused a washout and the waterline to break). Grant funds will be used to reimburse the Water District for fixing and restoring the District's drinking water. The repair project did not include, nor is funding being applied for, the expansion of the water system that was not related to responding to the emergency.