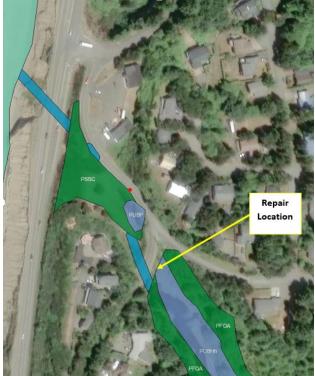

## A. Project Justification

The emergency project has been completed.

The Emergency Community Water Assistance Grant (ECWAG) is being pursued to pay for the repair of a water transmission pipeline break, which was in response to a decline in water quantity associated with an unforeseen

emergency (which in this case was a heavy rainstorm which caused a washout and the waterline to break). Grant funds will be used to reimburse the Water District for fixing and restoring the District's drinking water. The repair project did not include, nor is funding being applied for, the expansion of the water system that was not related to responding to the emergency.