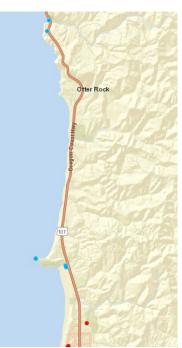

#### **Requested Information**

A. Project Description and Location: Describe all project-related construction activities, including, but not limited to, the extension of water or sewer lines, additions to existing facilities or new facilities. Describe the amount of property to be cleared, excavated, fenced, or otherwise disturbed by the proposed action. Complete descriptions, locations and mapping must be provided for each site affected by project-related construction activities (recommend U.S. Geological Survey 7.5-minute quadrangle or similar maps at a map scale of 1:24,000). USGS maps may be obtained and purchased at the following website: <a href="http://www.usgs.gov/pubprod/maps.html">http://www.usgs.gov/pubprod/maps.html</a>. All project elements, if known at the time of the application, must be clearly depicted on any map provided. If appropriate, photographs or aerial photographs of site-specific proposals may be provided.

For all components of a proposed action the following requirements apply:

1. Water or Sewer Lines – For water or sewer line extensions, applicants must identify and describe, including type and status for listing on the NRHP known archeological sites located within 500 feet of either side of the water or sewer line route and prior archeological surveys that have been conducted in this study area. Include this information in the ER along with mapping that shows the relationship between these known sites and the study area as well as areas of planned disturbance.