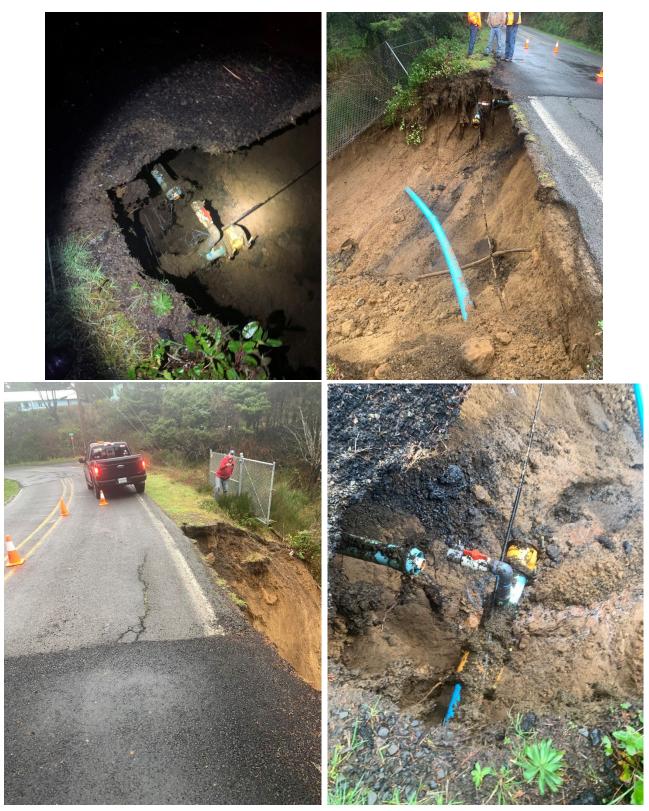

## A. Project Justification

The emergency project has been completed.

The Emergency Community Water Assistance Grant (ECWAG) is being pursued to pay for the repair of a water transmission pipeline break, which was in response to a decline in water quantity associated with an unforeseen

emergency (which in this case was a heavy rainstorm which caused a washout and the waterline to break). Grant funds will be used to reimburse the Water District for fixing and restoring the District's drinking water. The repair project did not include, nor is funding being applied for, the expansion of the water system that was not related to responding to the emergency.