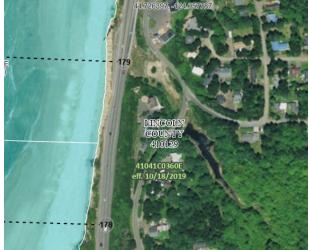

#### **Requested Information**

A. Project Description and Location: Describe all project-related construction activities, including, but not limited to, the extension of water or sewer lines, additions to existing facilities or new facilities. Describe the amount of property to be cleared, excavated, fenced, or otherwise disturbed by the proposed action. Complete descriptions, locations and mapping must be provided for each site affected by project-related construction activities (recommend U.S. Geological Survey 7.5-minute quadrangle or similar maps at a map scale of 1:24,000). USGS maps may be obtained and purchased at the following website: <a href="http://www.usgs.gov/pubprod/maps.html">http://www.usgs.gov/pubprod/maps.html</a>. All project elements, if known at the time of the application, must be clearly depicted on any map provided. If appropriate, photographs or aerial photographs of site-specific proposals may be provided.

- B. Threatened and Endangered Species: Describe and indicate whether any proposed project site(s) will directly or indirectly affect any threatened, endangered or candidate species, or is/are within or near critical habitats. Applicants must provide species lists and appropriate species accounts (i.e. requisite habitat or other life history information useful in determining potential effects) for each county affected by construction. This information can be obtained from the U.S. Fish and Wildlife Service's (USFWS) website (http://ecos.fws.gov/tess\_public/). Information about potential critical habitat areas can also be found on the U.S. Fish and Wildlife Service's website (http://criticalhabitat.fws.gov/crithab/). Depending on information provided RD may need to consult directly with the USFWS prior to concluding the Section 7 review process.
- C. Floodplains: Describe and indicate whether or not any facility(ies) or site(s) are located within an 100-year floodplain. If any project-related construction activities are within floodplains, a copy of a Flood Insurance Rate Map (FIRM) that depicts construction activities must be included. Information related to floodplains and National Flood Insurance Maps may be obtained from the Federal Emergency Management Agency's (FEMA) website (<u>http://msc.fema.gov/webapp/wcs/stores/servlet/FemaWelcomeView?storeId=10001&catalogId=10001&langId=-1</u>).
- D. Coastal Areas: Determine whether or not the project is within the boundaries of a coastal zone management area (CZMA). For boundary and contact information related to CZMA, see National Oceanic and Atmospheric Administration, Office of Ocean and Coastal Resource Management's website (<u>http://coastalmanagement.noaa.gov/consistency/welcome.html</u>).