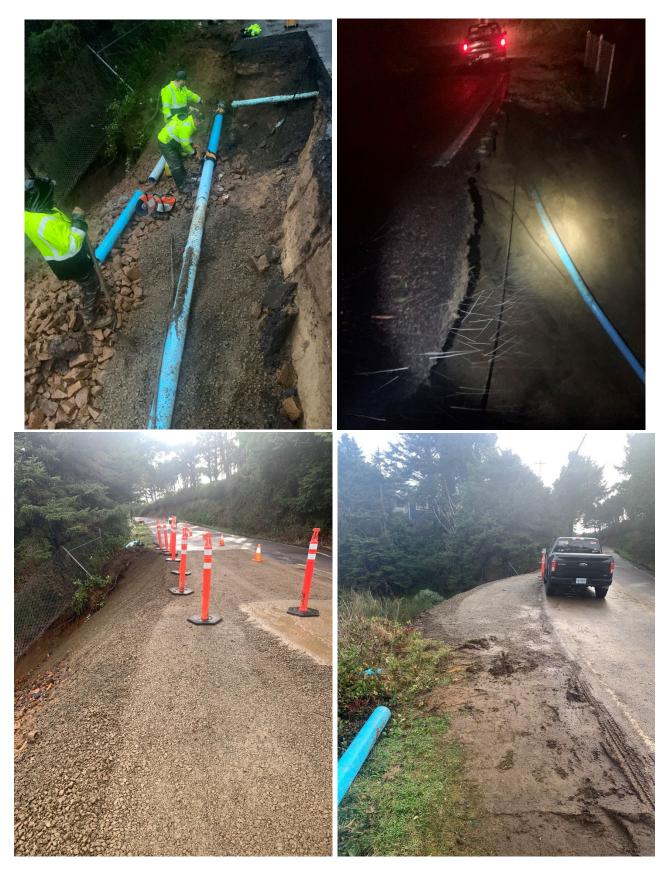

## A. Project Justification

The emergency project has been completed.

The Emergency Community Water Assistance Grant (ECWAG) is being pursued to pay for the repair of a water transmission pipeline break, which was in response to a decline in water quantity associated with an unforeseen

emergency (which in this case was a heavy rainstorm which caused a washout and the waterline to break). Grant funds will be used to reimburse the Water District for fixing and restoring the District's drinking water. The repair project did not include, nor is funding being applied for, the expansion of the water system that was not related to responding to the emergency.